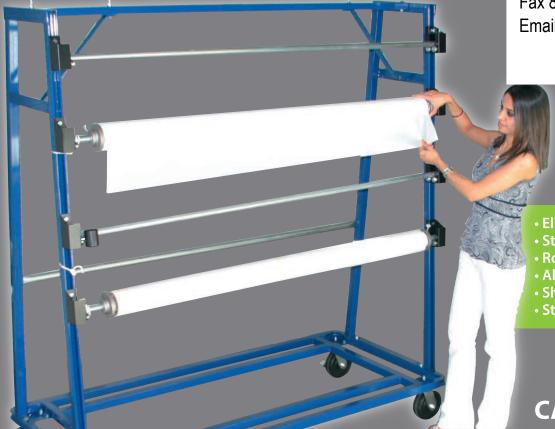

## 125 Fabric Storage & Unwind Cart

TO ORDER OR INQUIRE CONTACT DICK JONES SALES, INC PO Box 141

Hanover, PA 17331

Phone 800-441-9955

Fax 800-253-4036

Email dickjones@dickjonessales.com

- Eliminates double handling.
- Store rolls off the floor.
- Roll to cart to the processing area.
- All carts are 76" high and 33" deep.
- Ships knocked-down.
- Standard blue industrial coating.

## **Standard Model**

- 2000 lbs load capacity.
- Four 6" x 2" casters.
- Two position locks w/brakes, two swivels w/brakes.
- Eight sets adjustable cloth holders.
- Eight cloth bars.

## **Grand Format Model**

- 3000 lbs capacity.
- Six 6" x 2" casters with locks.
- Two position locks w/brakes, two swivels w/brakes.
- Eight sets adjustable cloth holders.
- Eight cloth bars.