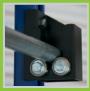

## **OPTIONS**

**Roller Bearings** 

**Tapered Cones** 

**Tension Weight** 

|              | Model   | Overall Length | Max. Fabric Width |
|--------------|---------|----------------|-------------------|
| Standard     | 125 B   | 66"            | 60"               |
|              | 125 C   | 72"            | 66"               |
|              | 125 D   | 78"            | 72"               |
|              | 125 E   | 84"            | 78″               |
| Grand Format | 125 G   | 102"           | 96"               |
|              | 125 HDB | 132"           | 126"              |
|              | 125 HDC | 146"           | 140"              |